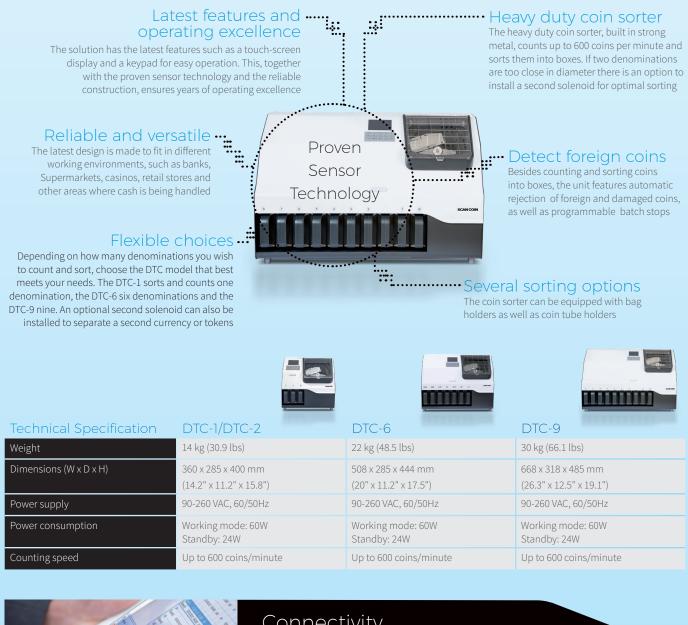

### **CARACTERÍSTICAS TÉCNICAS**

| Velocidad de conteo y<br>clasificación | 600 monedas por minuto                              |
|----------------------------------------|-----------------------------------------------------|
| Alimentación de Monedas                | Manual                                              |
| Dimensiones                            | 45 cm alto, 51 cm ancho, 29 cm profundidad.         |
| Peso                                   | 22 kg                                               |
| Corriente                              | 220v / 60Hz                                         |
| Diámetro moneda                        | 14 - 31 mm                                          |
| Espesor de moneda                      | 0.8 - 3.5 mm                                        |
| Denominaciones                         | Hasta 6 denominaciones                              |
| Contenedores                           | 6 cajetines y 1 de rechazo.                         |
| Modos de conteo                        | Mixto / Por denominación / Por Lotes.               |
| Clasificación                          | Por Diámetro / Por espesor / Por Aleación Metálica. |

# **SCAN COIN**

The latest DTC solution is designed to satisfy the market's need for reliable and modern cash processing. It is a strong performer in sorting and counting, as well as in rejecting foreign and damaged coins. Through the unique sensor technology the solution offers outstanding accuracy, combined with reliable functions. Maximise the efficiency at the same time as you increase the accuracy, enabling you to focus on more profitable tasks.