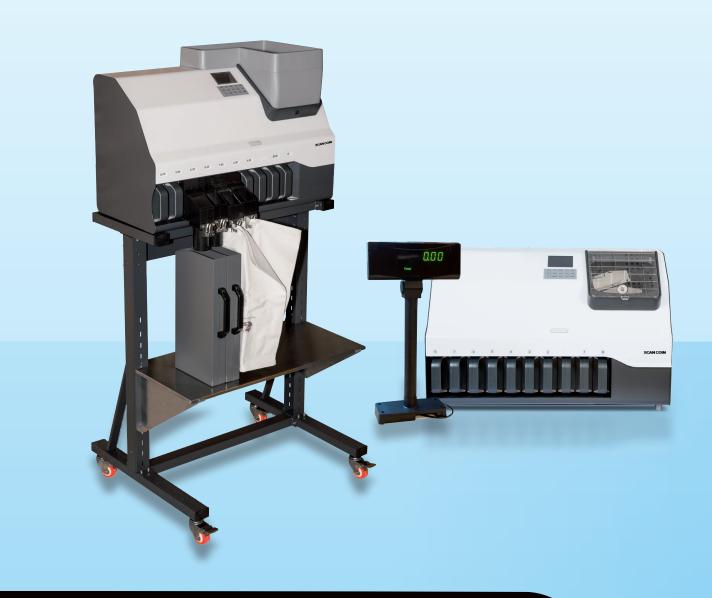

# **SCAN COIN**

The latest DTC solution is designed to satisfy the market's need for reliable and modern cash processing. It is a strong performer in sorting and counting, as well as in rejecting foreign and damaged coins. Through the unique sensor technology the solution offers outstanding accuracy, combined with reliable functions. Maximise the efficiency at the same time as you increase the accuracy, enabling you to focus on more profitable tasks.